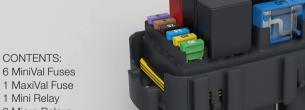

#### CONTENTS:

- 6 MiniVal Fuses
- 1 MaxiVal Fuse
- 2 Maxi Relays
- 1 Micro Relay

- 3 Micro Relays