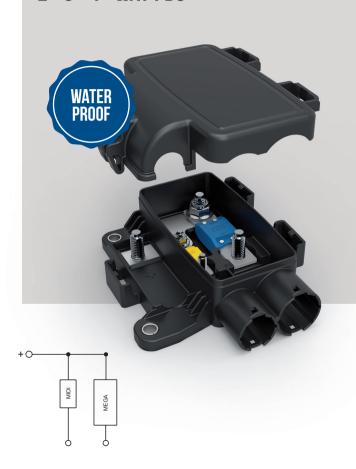

#### **JUMP START NODE**

This product provides a solution for rational and safe multi-way electric power distribution. It also features, as an optional, a threaded middle pin providing a safe power connection to start up and/or charge external electric devices, such as batteries or other equipments.

The component has a special design to adapt its configuration to each application.