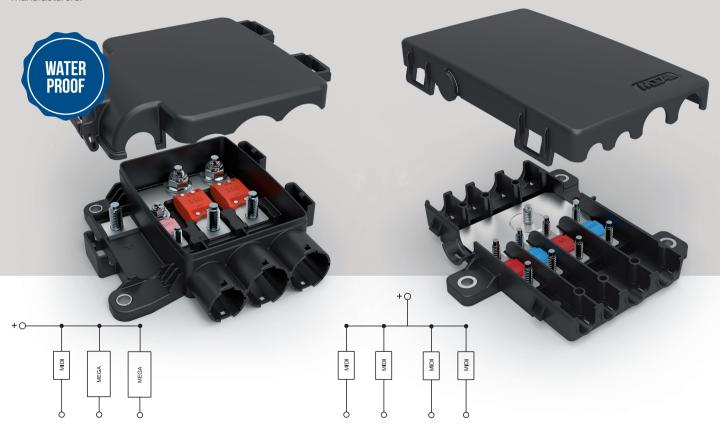

#### 2 - 3 - 4 - WAY PDU

These PDU can accommodate a variable number of fuses and feature different locking systems for fastening to the vehicle, so that they can be installed in several different positions making assembly easier for vehicle manufacturers.

Designed for both light vehicles and heavy-duty applications, they can accommodate MidiVal and MaxiVal fuses capable of protecting services with currents up to 120 Amps.