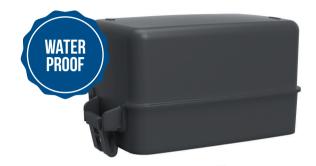

# **WATER PROOF MODULES**

Vehicles operating in the presence of water and mud need very high environmental protection. Our range of watertight modules has been developed to satisfy this need. The tightness of the modules is guaranteed by a radial silicone seal housed between the module and its cover, while all terminals are equipped with a grommet.

Modularity is the core philosophy behind these products: all modules, in fact, can be combined with other similar modules, thanks to the four mounting points and can accommodate fuses, relays, or both together.