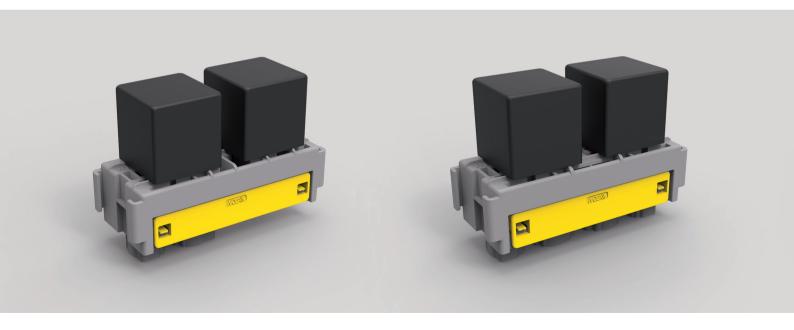

#### **MODULE 0301484**

CONTENTS: 6 Micro Relays

CONTENTS:

- 1 Maxi Relay
- 1 Mini Relay

# **MODULE 0301660**

CONTENTS: 2 Maxi Relays

CONTENTS:

- 4 MiniVal Fuses
- 2 Mini Relays