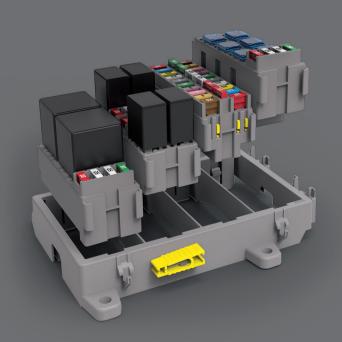

# POWER DISTRIBUTION UNITS

Developed for the utmost versatility and based on a modular design concept, our PDU for power distribution and the protection of main electric services are designated for heavy duty use. They have been renewed to offer higher performance and respond to the new needs of these applications. They permit simplified wiring harness layout in the engine bay, keeping harnesses safe from water and dirt.

#### 2 - 3 - 4 - WAY PDU

These PDU can accommodate a variable number of fuses and feature different locking systems for fastening to the vehicle, so that they can be installed in several different positions making assembly easier for vehicle manufacturers.

Designed for both light vehicles and heavy-duty applications, they can accommodate MidiVal and MaxiVal fuses capable of protecting services with currents up to 120 Amps.

#### **CONFIGURABLE PDU**

These PDU offer high level of flexibility: they can house electronic BDS, different combination of bussed MidiVal and MegaVal fuses (up to 4 MidiVal and 2 MegaVal). They can also accommodate 5 MiniVal fuses and any fuse and relay holder module in the MTA range.