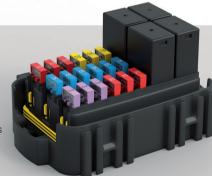

#### **CONFIGURABLE PDU**

These PDU offer high level of flexibility: they can house electronic BDS, different combination of bussed MidiVal and MegaVal fuses (up to 4 MidiVal and 2 MegaVal). They can also accommodate 5 MiniVal fuses and any fuse and relay holder module in the MTA range.

Modularity is the core philosophy behind these products: all modules, in fact, can be combined with other similar modules, thanks to the four mounting points and can accommodate fuses, relays, or both together.