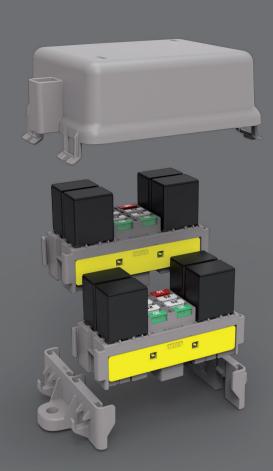

# **WATER PROOF MODULES**

Vehicles operating in the presence of water and mud need very high environmental protection. Our range of watertight modules has been developed to satisfy this need. The tightness of the modules is guaranteed by a radial silicone seal housed between the module and its cover, while all terminals are equipped with a grommet.

Modularity is the core philosophy behind these products: all modules, in fact, can be combined with other similar modules, thanks to the four mounting points and can accommodate fuses, relays, or both together.