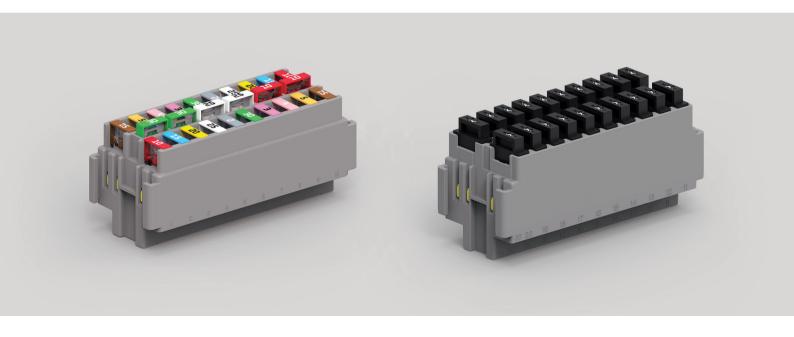

# **MODULE 0301568**

CONTENTS: 18 MiniVal Fuses 4 Micro Relays

CONTENTS: 20 MiniVal Fuses