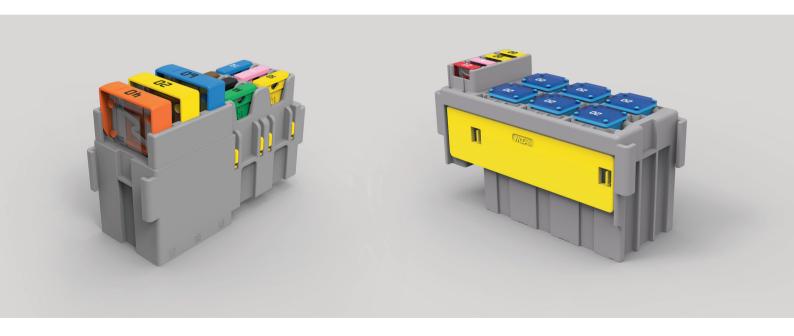

#### **CONFIGURABLE PDU**

These PDU offer high level of flexibility: they can house electronic BDS, different combination of bussed MidiVal and MegaVal fuses (up to 4 MidiVal and 2 MegaVal). They can also accommodate 5 MiniVal fuses and any fuse and relay holder module in the MTA range.