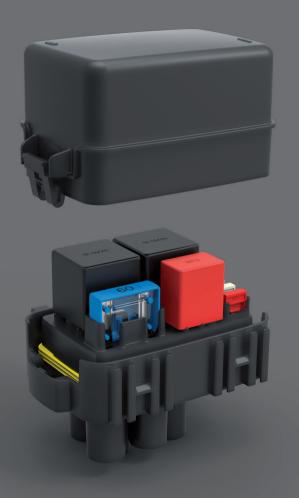

# **WATER PROOF MODULES**

Vehicles operating in the presence of water and mud need very high environmental protection. Our range of watertight modules has been developed to satisfy this need. The tightness of the modules is guaranteed by a radial silicone seal housed between the module and its cover, while all terminals are equipped with a grommet.

Modularity is the core philosophy behind these products: all modules, in fact, can be combined with other similar modules, thanks to the four mounting points and can accommodate fuses, relays, or both together.

A seal, mounted in the cover, assures water protection.