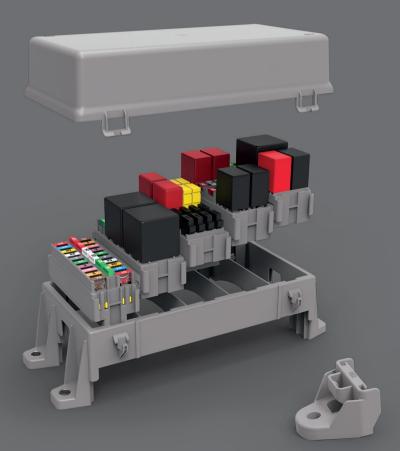

# **WATER PROOF MODULES**

Vehicles operating in the presence of water and mud need very high environmental protection. Our range of watertight modules has been developed to satisfy this need. The tightness of the modules is guaranteed by a radial silicone seal housed between the module and its cover, while all terminals are equipped with a grommet.

Modularity is the core philosophy behind these products: all modules, in fact, can be combined with other similar modules, thanks to the four mounting points and can accommodate fuses, relays, or both together.

A seal, mounted in the cover, assures water protection.