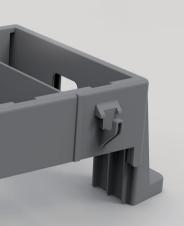

#### 2 - 3 - 4 - WAY PDU

These PDU can accommodate a variable number of fuses and feature different locking systems for fastening to the vehicle, so that they can be installed in several different positions making assembly easier for vehicle manufacturers.

Designed for both light vehicles and heavy-duty applications, they can accommodate MidiVal and MaxiVal fuses capable of protecting services with currents up to 120 Amps.