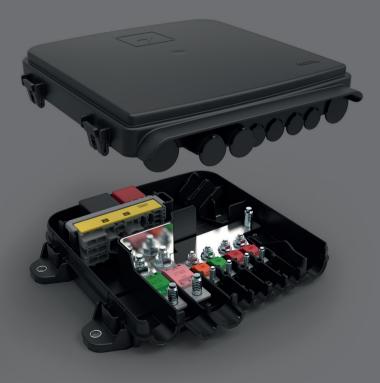

#### **CONFIGURABLE PDU**

These PDU offer high level of flexibility: they can house electronic BDS, different combination of bussed MidiVal and MegaVal fuses (up to 4 MidiVal and 2 MegaVal). They can also accommodate 5 MiniVal fuses and any fuse and relay holder module in the MTA range.

A seal, mounted in the cover, assures water protection.