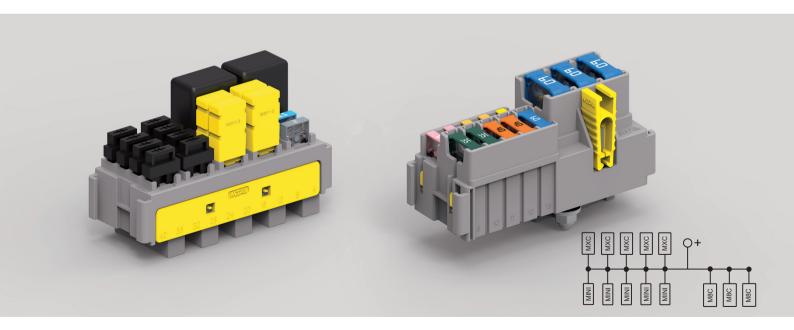

#### **JUMP START NODE**

This product provides a solution for rational and safe multi-way electric power distribution. It also features, as an optional, a threaded middle pin providing a safe power connection to start up and/or charge external electric devices, such as batteries or other equipments.

The component has a special design to adapt its configuration to each application.