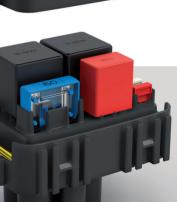

#### **CONFIGURABLE PDU**

These PDU offer high level of flexibility: they can house electronic BDS, different combination of bussed MidiVal and MegaVal fuses (up to 4 MidiVal and 2 MegaVal). They can also accommodate 5 MiniVal fuses and any fuse and relay holder module in the MTA range.

Modularity is the core philosophy behind these products: all modules, in fact, can be combined with other similar modules, thanks to the four mounting points and can accommodate fuses, relays, or both together.