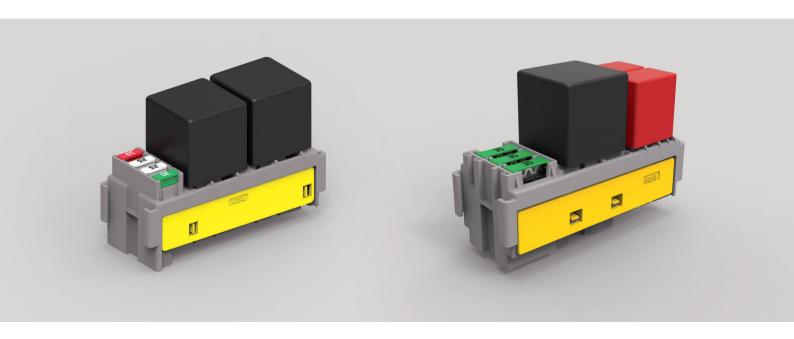

#### 2 - 3 - 4 - WAY PDU

These PDU can accommodate a variable number of fuses and feature different locking systems for fastening to the vehicle, so that they can be installed in several different positions making assembly easier for vehicle manufacturers.

Designed for both light vehicles and heavy-duty applications, they can accommodate MidiVal and MaxiVal fuses capable of protecting services with currents up to 120 Amps.