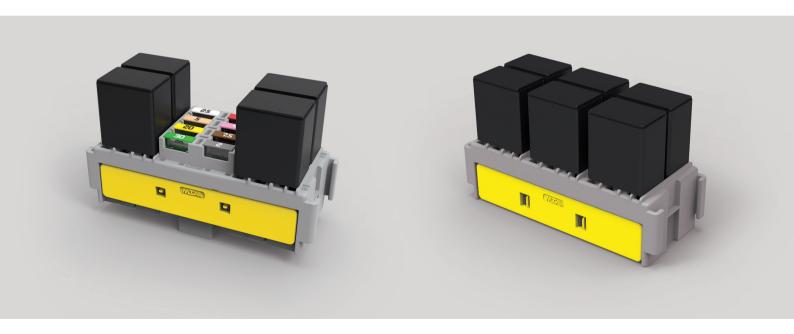

#### CONTENTS:

- 6 MiniVal Fuses
- 1 MaxiVal Fuse
- 2 Maxi Relays
- 1 Micro Relay

- 3 Micro Relays