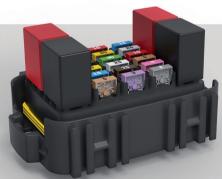

#### CONTENTS:

- 6 MiniVal Fuses
- 1 MaxiVal Fuse
- 2 Maxi Relays
- 1 Micro Relay

- 3 Micro Relays