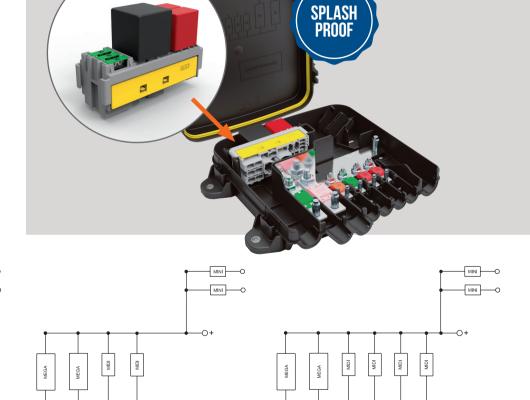

#### **CONFIGURABLE PDU**

These PDU offer high level of flexibility: they can house electronic BDS, different combination of bussed MidiVal and MegaVal fuses (up to 4 MidiVal and 2 MegaVal). They can also accommodate 5 MiniVal fuses and any fuse and relay holder module in the MTA range.

A seal, mounted in the cover, assures water protection.