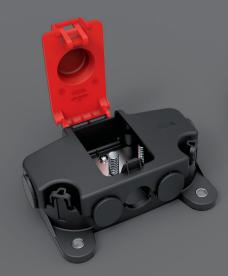

#### **JUMP START NODE**

This product provides a solution for rational and safe multi-way electric power distribution. It also features, as an optional, a threaded middle pin providing a safe power connection to start up and/or charge external electric devices, such as batteries or other equipments.

The component has a special design to adapt its configuration to each application.