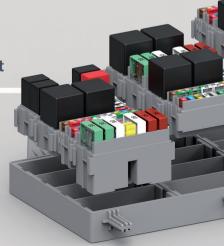

# FRAMES, BRACKETS, COVERS & MODULES

14 modules and many different frames, covers and brackets to build a wide range of modular and flexible solutions, capable to hold fuses, relays or diodes.

All provided with secondary locks, these modules guarantee maximum safety and high performance. They are built to successfully resist stress and to provide trusted technology.