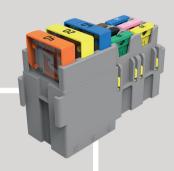

#### 2 - 3 - 4 - WAY PDU

These PDU can accommodate a variable number of fuses and feature different locking systems for fastening to the vehicle, so that they can be installed in several different positions making assembly easier for vehicle manufacturers.

Designed for both light vehicles and heavy-duty applications, they can accommodate MidiVal and MaxiVal fuses capable of protecting services with currents up to 120 Amps.