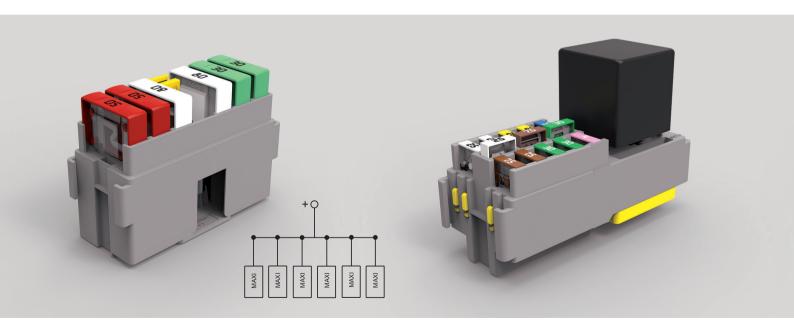

#### **CONFIGURABLE PDU**

These PDU offer high level of flexibility: they can house electronic BDS, different combination of bussed MidiVal and MegaVal fuses (up to 4 MidiVal and 2 MegaVal). They can also accommodate 5 MiniVal fuses and any fuse and relay holder module in the MTA range.