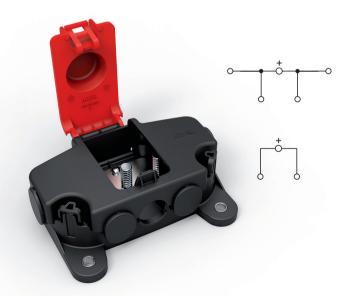

#### **JUMP START NODE**

This product provides a solution for rational and safe multi-way electric power distribution. It also features, as an optional, a threaded middle pin providing a safe power connection to start up and/or charge external electric devices, such as batteries or other equipments.

The component has a special design to adapt its configuration to each application.